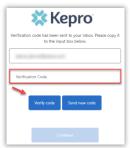

Enter Email Address
Enter the email address associated with the

account and click **Send Verification Code** 

Email Verification
Enter verification code sent to email, click Verify code, then click Continue.