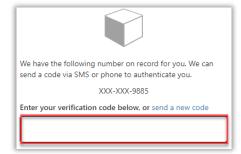

Phone Verification
Select Send Code or Call Me for the phone verification. Enter code received via SMS or press # to complete call verification. Create new password and click Continue.

| <b> X</b> Kepro      |  |  |
|----------------------|--|--|
| New Password         |  |  |
| Confirm New Password |  |  |
| Continue             |  |  |