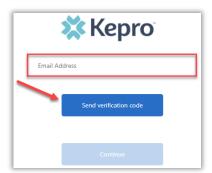

Enter Email Address
Enter the email address associated with the

account and click **Send Verification Code** 

Email Verification
Enter verification code sent to email, click Verify code, then click Continue.