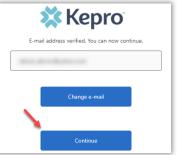

Enter Email Address
Enter the email address associated with the

account and click **Send Verification Code** 

Email Verification
Enter verification code sent to email, click Verify code, then click Continue.