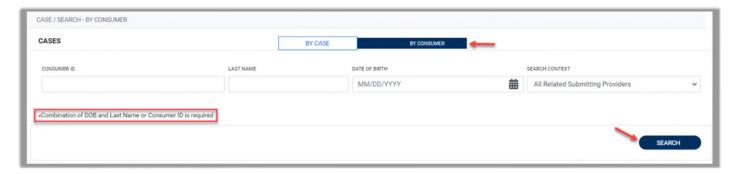

## **Searching By Consumer**

To search By Consumer, you must enter Last Name and DOB or Member ID and click **Search**. **Note:** Some contracts will require additional information.

Search results will render below.