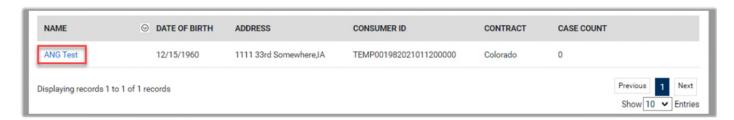

## **Searching By Consumer**

To search By Consumer, you must enter Last Name and DOB or Member ID and click **Search**. **Note:** Some contracts will require additional information.

Search results will render below.